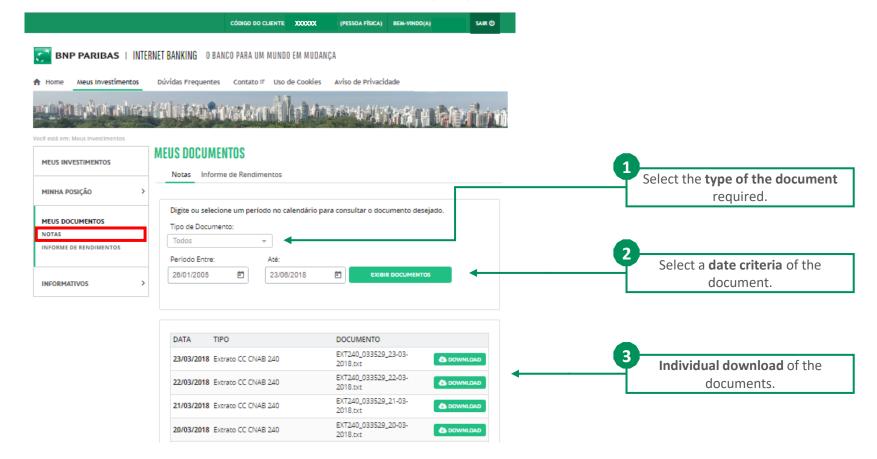

#### HOME PAGE

This is the Home Page of your Internet Banking. All the documents available for consultation and download are available on the left of the page.

### MEUS DOCUMENTOS - NOTAS (TRADING NOTES)

- Download of Trading Notes ("Notas de Negociação"), Supplementary Income Report ("Informe Complementar de Rendimentos"), Income Report ("Informe de Rendimentos"), Consolidated Management Report ("Relatório Gerencial Consolidado") and CC CNAB 240 Extract ("Extrato CC CNAB 240") within a given period.
- 🔭 All the Trading Notes ("Notas de Negociação") will be available after 1 business day (D+1).