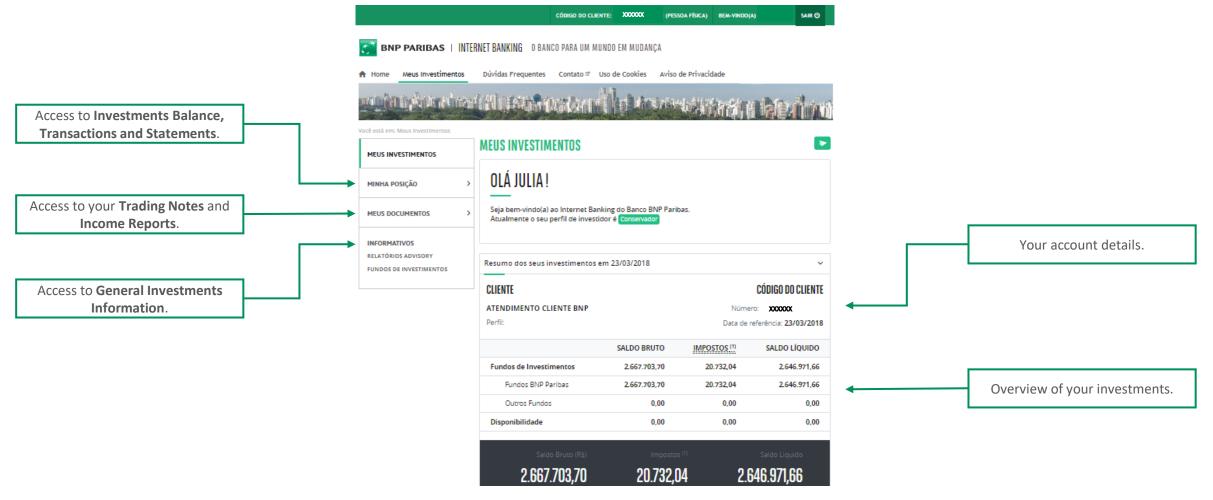

#### HOME PAGE

This is the Home Page of your Internet Banking. All the documents available for consultation and download are available on the left of the page.

## MINHA POSIÇÃO - POSIÇÃO CONSOLIDADA (INVESTMENT BALANCE)

🐐 Summary of your consolidated Investment Balance and details about your investments.