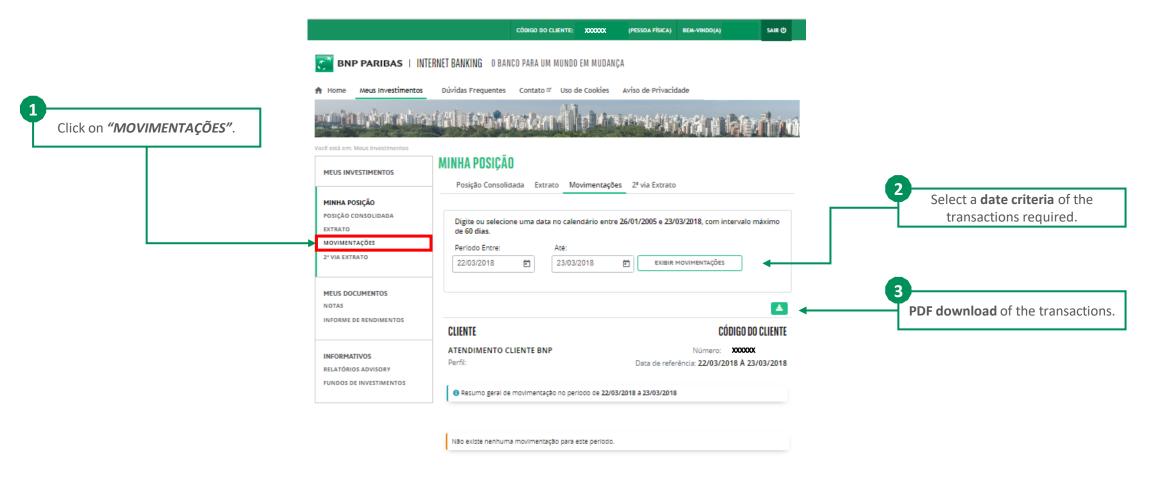

## MINHA POSIÇÃO - MOVIMENTAÇÕES (TRANSACTIONS)

\* Transactions available for download within a certain period.