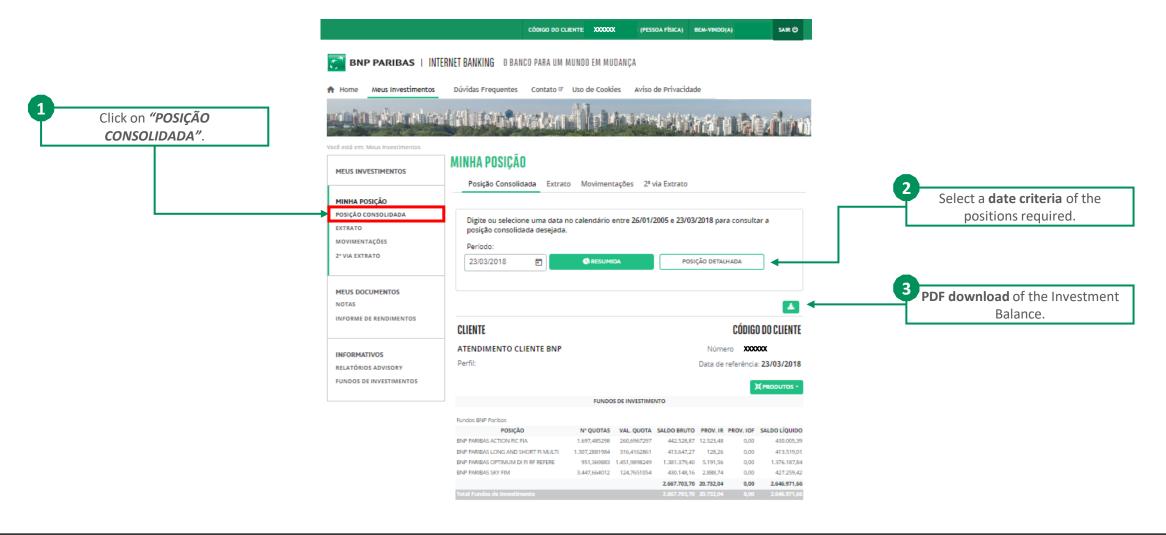

## MINHA POSIÇÃO - POSIÇÃO CONSOLIDADA (INVESTMENT BALANCE)

🐐 Summary of your consolidated Investment Balance and details about your investments.